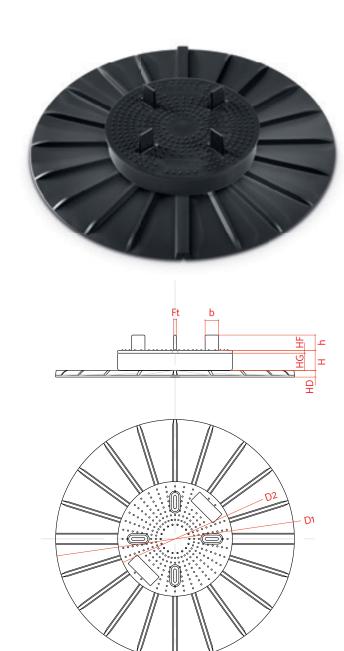

| Technical data                               |                    |    |
|----------------------------------------------|--------------------|----|
| D1                                           | 250                |    |
| D2                                           | 120                |    |
| Ft                                           | 3, alternatively 4 |    |
| Н                                            | 21                 |    |
| HG                                           | 18                 | mm |
| HF                                           | 3                  |    |
| HD                                           | 7                  |    |
| h                                            | 16                 |    |
| b                                            | 14                 |    |
| Optional equalising elements:                |                    |    |
| Equaliser disc, splits into quarters H=3 mm, |                    |    |

Equaliser ring for underlayable terrace support systems H=6 mm

KALA - KUNSTSTOFFE I Karl-Heinz Lange GmbH+Co.KG reserves the right to make technical changes.