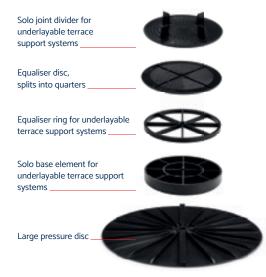

# Accessories:

- ProSilent equaliser disc for terrace support systems, splits into quarters, D 112 mm
- Equaliser disc, splits into quarters, D 120 mm
- Equaliser ring for underlayable terrace support systems, D 120 mm
- · Large pressure disc, D 250 mm
- · Small pressure disc, D 200 mm