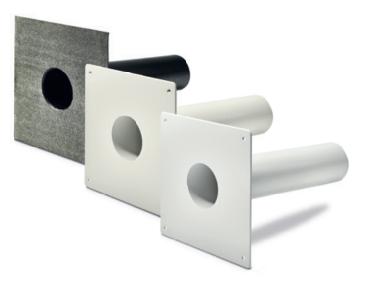

# Emergency overflow, round

#### **Function:**

Moulded part for horizontal emergency drainage through the parapet wall. Install by connecting to a pipe system for water drainage, or use for free-flow drainage. When installing the emergency overflow, the precise installation point depends on the water level.

#### Material:

Our emergency overflows are available in PVC, FPO/PP² and BIT for connection to the matching material used for the roof membrane. The materials are modified to be weather-resistant: UV-stabilised, against heat degradation and oxidative ageing as well as resistant to cold impact.

### Available sizes:

• D 50 mm (DN 50)

• D 110 mm (DN 100)

• D 63 mm

• D 125 mm (DN 125)

• D 75 mm (DN 70)