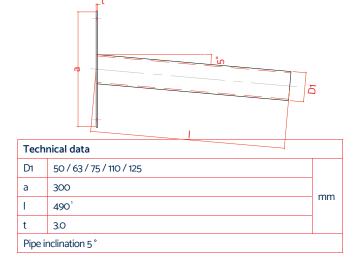

### Available sizes:

• D 50 mm (DN 50)

• D 110 mm (DN 100)

• D 63 mm

• D 125 mm (DN 125)

• D 75 mm (DN 70)

### Drainage performance litre/sec.:

LGA-certified characteristics

| Technical data    |                     |       |
|-------------------|---------------------|-------|
| Diameter          | Accumulation height |       |
|                   | 35 mm               | 65 mm |
| D 50 mm (DN 50)   | 0.51                | 131   |
| D 75 mm (DN 70)   | 0.65                | 1.65  |
| D 110 mm (DN 100) | 1.00                | 2.65  |
| D 125 mm (DN 125) | 1.00                | 2.80  |