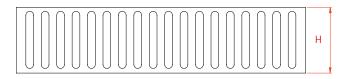

## Package units:

Supplied in cartons, PU 1 unit

| Technical data |        |
|----------------|--------|
| L              | 380 mm |
| В              | 380 mm |
| Н              | 80 mm  |

KALA - KUNSTSTOFFE I Karl-Heinz Lange GmbH+Co.KG reserves the right to make technical changes.