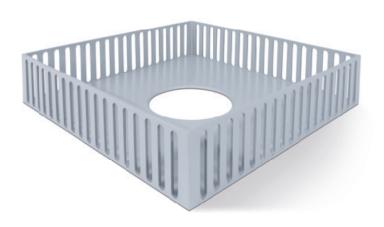

# Gravel guard frame

#### **Function:**

The gravel guard frame reliably retains coarse dirt for gravel and other loads, preventing it from accumulating at the drain. Even with significant dirt accumulation, the gravel guard frame ensures the functionality of the drain.

### Installation:

The gravel guard frame is placed centrally on the drainage point above the drain. The drain grate is then inserted into the opening and clamped into place. The gravel is then pushed against the gravel guard frame on all sides to fix it in position.