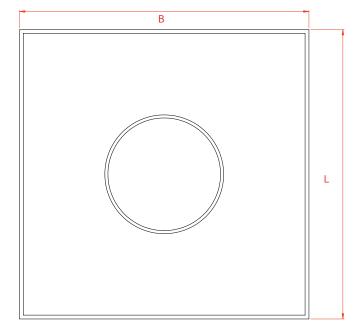

## Package units:

Supplied in cartons, PU 1 unit

| Technical data |        |
|----------------|--------|
| L              | 380 mm |
| В              | 380 mm |
| Н              | 80 mm  |

KALA - KUNSTSTOFFE I Karl-Heinz Lange GmbH+Co.KG reserves the right to make technical changes.