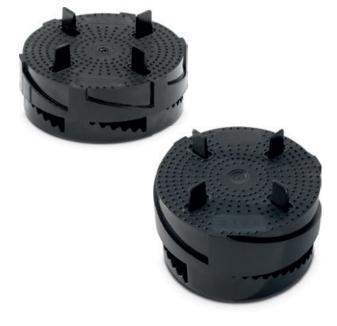

## **Function:**

Terrace support for the installation of all surface types, particularly stone slabs and boardwalk finishes. The height adjustment and optional equalizing elements permit easy levelling of surfaces and slopes. In combination with the pressure disc, which is available as an accessory, the KALA support forms a sliding support system for direct installation on seals.