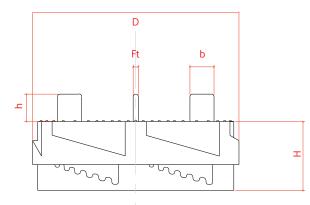

## **Accessories:**

- ProSilent equaliser disc for terrace support systems, splits into quarters, D 112 mm
- · Large pressure disc, D 250 mm
- · Small pressure disc, D 200 mm

| Technical data |                       |                       |    |
|----------------|-----------------------|-----------------------|----|
|                | H1                    | H2                    |    |
| D              | 120                   | 120                   |    |
| Ft             | 3, alternativelyely 4 | 3, alternativelyely 4 |    |
| Н              | 28 - 42               | 40 - 70               | mm |
| h              | 16                    | 16                    |    |
| b              | 14                    | 14                    |    |
| Ft             | 3 or 4                | 3 or 4                |    |