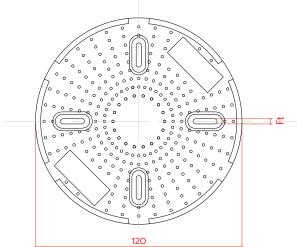

## **Accessories:**

- ProSilent equaliser disc for terrace support systems, splits into quarters, D 112 mm
- · Large pressure disc, D 250 mm
- · Small pressure disc, D 200 mm

| Technical data |                       |                       |    |
|----------------|-----------------------|-----------------------|----|
|                | H1                    | H2                    |    |
| D              | 120                   | 120                   |    |
| Ft             | 3, alternativelyely 4 | 3, alternativelyely 4 |    |
| Н              | 28 - 42               | 40 - 70               | mm |
| h              | 16                    | 16                    |    |
| b              | 14                    | 14                    |    |
| Ft             | 3 or 4                | 3 or 4                |    |