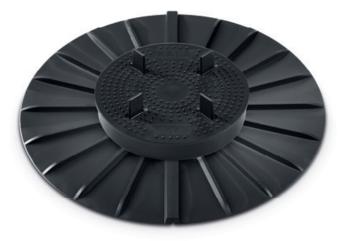

# **KALA** terrace support system

## **Function:**

Terrace support for the installation of all surface types, particularly stone slabs and boardwalk finishes. The height adjustment and equalizing elements permit easy levelling of surfaces and slopes. In combination with the pressure disc, which is available as an accessory, the KALA support forms a sliding support system for direct installation on seals. Additional protective mats must be fitted in areas frequented by the public, such as entrances to public buildings, cafeterias, etc.