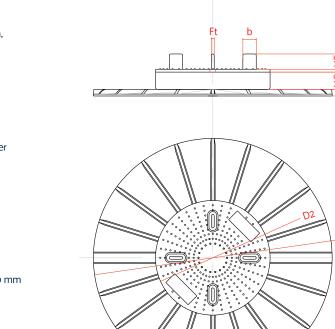

| Technical data                                                             |                       |    |
|----------------------------------------------------------------------------|-----------------------|----|
| D1                                                                         | 250                   |    |
| D2                                                                         | 120                   |    |
| Ft                                                                         | 3, alternativelyely 4 |    |
| Н                                                                          | 21                    |    |
| HG                                                                         | 18                    | mm |
| HF                                                                         | 3                     |    |
| HD                                                                         | 7                     |    |
| h                                                                          | 16                    |    |
| b                                                                          | 14                    |    |
| Optional equalising elements: Equaliser disc, splits into quarters H=3 mm, |                       |    |
| Equaliser ring for underlayable terrace support systems H=6 mm             |                       |    |