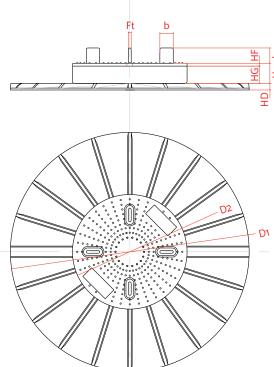

| Technical data                                                             |                       |    |
|----------------------------------------------------------------------------|-----------------------|----|
| D1                                                                         | 250                   |    |
| D2                                                                         | 120                   |    |
| Ft                                                                         | 3, alternativelyely 4 |    |
| Н                                                                          | 21                    |    |
| HG                                                                         | 18                    | mm |
| HF                                                                         | 3                     |    |
| HD                                                                         | 7                     |    |
| h                                                                          | 16                    |    |
| b                                                                          | 14                    |    |
| Optional equalising elements: Equaliser disc, splits into quarters H=3 mm, |                       |    |
| Equaliser ring for underlayable terrace support systems H=6 mm             |                       |    |