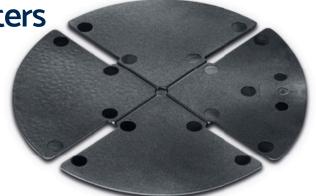

ProSilent equaliser disc for terrace support

systems, splits into quarters

## **Function:**

Made of extra-soft, long-term stabilised PVC, our new ProSilent shim reduces impact noise and all other sounds caused by movement. The disc, which is only 1 mm thick, can be divided into quarters, which therefore means it can also be used for compensating for the finest height differences on a support system.