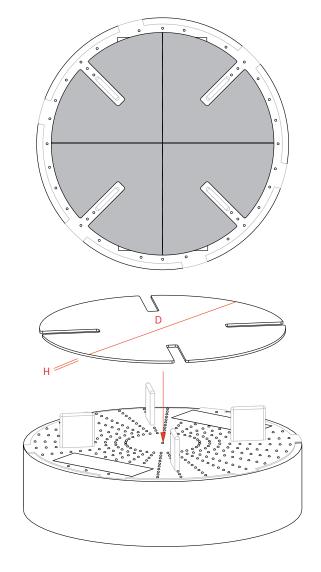

| Technical data |     |    |
|----------------|-----|----|
| D              | 112 | mm |
| Н              | 1   | mm |

KALA - KUNSTSTOFFE I Karl-Heinz Lange GmbH+Co.KG reserves the right to make technical changes.