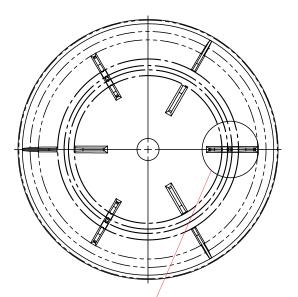

The weather protection cap is simply pushed onto the ventilation duct and pressed tight. The guide pins are designed for connection to DN 100 and DN 125 ventilation ducts. The design provides for a secure hold of the cap on the duct.

# Versions:

Suitable for use with DN 100 and DN 125

Colour black, other colors available on request