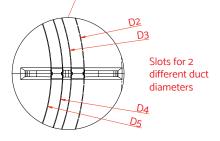

The weather protection cap is simply pushed onto the ventilation duct and pressed tight. The guide pins are designed for connection to DN 100 and DN 125 ventilation ducts. The design provides for a secure hold of the cap on the duct.

## Package units:

Supplied in foil bags, PU 1 unit

| Technical data |          |
|----------------|----------|
| h              | 118 mm   |
| D1             | ø 180 mm |
| D2             | ø 125 mm |
| D3             | ø 116 mm |
| D4             | ø 110 mm |
| D5             | ø 102 mm |