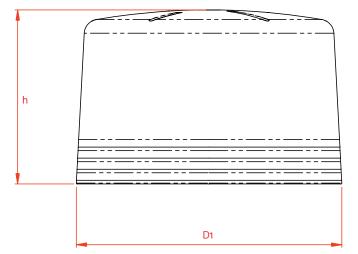

## Package units:

Supplied in foil bags, PU 1 unit

| Technical data |          |
|----------------|----------|
| h              | 118 mm   |
| D1             | ø 180 mm |
| D2             | ø 125 mm |
| D3             | ø 116 mm |
| D4             | ø 110 mm |
| D5             | ø 102 mm |