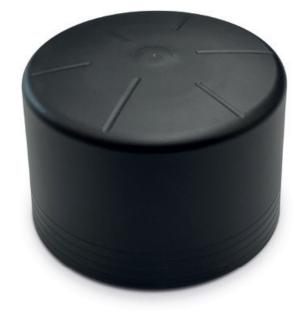

### Function:

Weatherproof cover for ventilation ducts. Securing the ventilation duct with the KALA weather protection cap prevents snow and rain from entering. The streamlined cross-section facilitates the exchange of air.

### Material:

FPO/PP Black, impact resistant, weatherproof, UV-stabilized