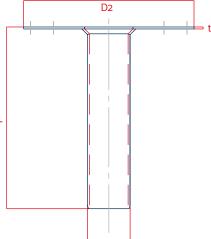

| Technical data       |                  |                           |    |
|----------------------|------------------|---------------------------|----|
| D1                   | 50 / 75          | 90 / 95 / 110 / 125 / 160 |    |
| D2                   | 300              | 380                       |    |
| 1                    | 320 <sup>1</sup> | 320 <sup>1</sup>          |    |
| t                    | 3,5              | 3,5                       | mm |
| Foil connection (FA) | D 50 up to D 75  | L 500 x B 500             |    |
| Foil connection (FA) | D 90 up to D 160 | L 580 x B 580             |    |