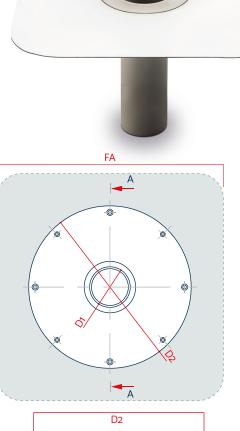

| Technical data       |                  |                           |    |
|----------------------|------------------|---------------------------|----|
| D1                   | 50 / 75          | 90 / 95 / 110 / 125 / 160 |    |
| D2                   | 300              | 380                       |    |
| 1                    | 320 <sup>1</sup> | 320 <sup>1</sup>          |    |
| t                    | 3,5              | 3,5                       | mm |
| Foil connection (FA) | D 50 up to D 75  | L 500 x B 500             |    |
| Foil connection (FA) | D 90 up to D 160 | L 580 x B 580             |    |