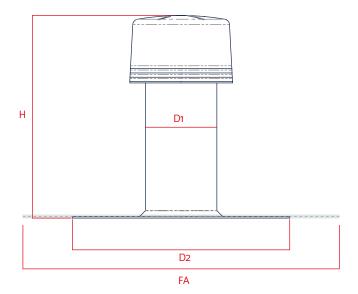

# Package units:

Supplied in cartons, PU 1 unit

| Technical data       |                                                                                |                  |
|----------------------|--------------------------------------------------------------------------------|------------------|
| Н                    | 354 mm <sup>1</sup>                                                            |                  |
| D1                   | D 75 mm (DN 70) / D 110 mm (DN 100) /<br>D 125 mm (DN 125) / D 160 mm (DN 150) |                  |
| D2                   | D 75 mm = 300 mm<br>D 110 up to D 160 mm = 380 mm                              |                  |
| Foil connection (FA) | D 75                                                                           | L 500 x B 500 mm |
| Foil connection (FA) | D 110 up to D 160                                                              | L 580 x B 580 mm |