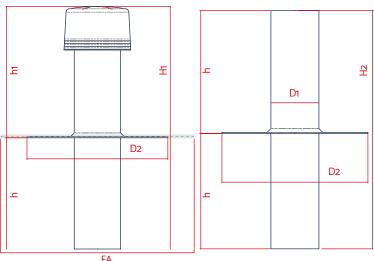

# Package units:

Supplied in cartons, PU 1 unit

| Technical data       |                                                    |                  |
|----------------------|----------------------------------------------------|------------------|
| H1 with cap          | 654 mm                                             |                  |
| H2 without cap       | 620 mm                                             |                  |
| D1                   | DN 70 / DN 100 / DN 125 / DN 150                   |                  |
| D sheet D2           | For size DN 70 = 300 mm<br>For all others = 380 mm |                  |
| h1 with cap          | 334 mm                                             |                  |
| h2 without cap       | 300 mm                                             |                  |
| h                    | 320 mm                                             |                  |
| Foil connection (FA) | D 75                                               | L 500 x B 500 mm |
| Foil connection (FA) | D 110 up to D 160                                  | L 580 x B 580 mm |