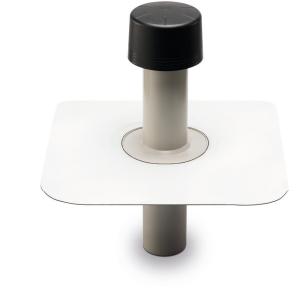

Flat roof fans Nexo Fix for ventilation lines

with weather cap

### Installation:

Align the fan on the ground and over the holes on the Fasten the edge of the tray securely at four points in the subsurface. Professionally weld the connection sleeve to the sealing membrane all around and in accordance with the roofing membrane manufacturer's specifications.

#### Material:

Versions PVC and FPO/PP with welded connection sleeve for easy connection to the appropriate roofing membrane. The material of the ground body is weatherproof modified: UV-stabilized, against heat degradation and oxidative aging as well as cold impact resistant.