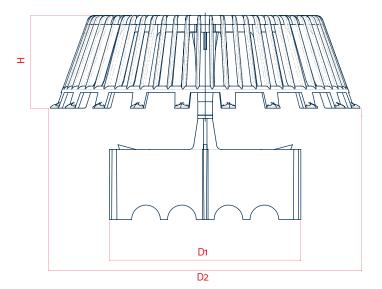

# Package units:

Supplied in cartons, PU 10 units

| Technical data |      |    |
|----------------|------|----|
| Н              | 77,5 |    |
| D1             | 160  | mm |
| D2             | 262  |    |