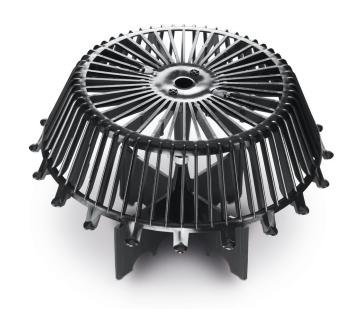

# Gravel basket Classic with centering cross for drains and gullies

## **Function:**

Moulded part as attachment to a drain or gully. Serves to retain coarse dirt particles to stop the drainage system from clogging up.

The LGA-certified, flow-optimised design ensures minimal loss of flow and high performance, even during torrential rain.

## Installation:

Shorten the four wings on the centring cross to match the inner diameter of the drain or gully, slightly oversize and simply press in. The cutting mark on all four wings makes it easy to cut them exactly to size. Fits all standard drains and gullies up to DN 150.