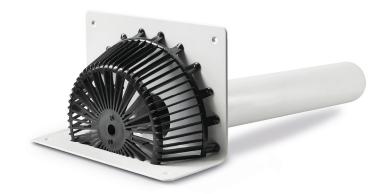

# Gravel basket Classic with centering cross for scupper

### **Function:**

Moulded part as an attachment to a spout. Serves to retain coarse dirt particles to stop the drainage system from clogging up.

The flow-optimised geometry ensures low levels of loss and a high flow rate even in heavy rain.