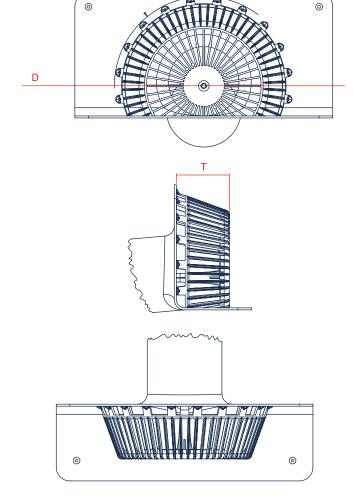

# Package units:

Supplied in cartons, PU 10 units

| Technical data |      |    |
|----------------|------|----|
| D              | 262  | mm |
| Т              | 77,5 | mm |

KALA - KUNSTSTOFFE I Karl-Heinz Lange GmbH+Co.KG reserves the right to make technical changes.