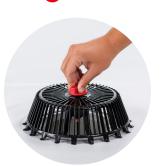

#### Installation:

The delivery is ready for installation. Place the gravel basket centrally on the drain or gully, press the locking button down and turn it to the right to lock - done. The spreading feet can be continuously adjusted to the diameter of the drain or gully with the turning mechanism. For later removal, simply turn the knob to the left again to unlock and pull out. When unlocked, the spreader feet can simply be pressed together again.

# Fixed in the blink of an eye:

3 Lock

 $KALA-KUNSTSTOFFE\ I\ Karl-Heinz\ Lange\ GmbH+Co. KG\ reserves\ the\ right\ to\ make\ technical\ changes.$