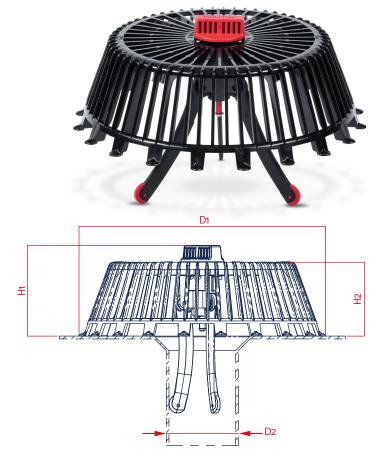

### Package units:

Supplied in cartons, PU 10 units

| Technical data |              |    |
|----------------|--------------|----|
| H1             | 95           |    |
| H2             | 77,50        |    |
| D1             | 260          | mm |
| D2             | D 50 - D 160 |    |