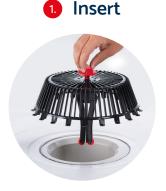

#### Installation:

The delivery is ready for installation. Place the gravel basket centrally on the drain or gully, press the locking button down and turn it to the right to lock - done. The spreading feet can be continuously adjusted to the diameter of the drain or gully with the turning mechanism. For later removal, simply turn the knob to the left again to unlock and pull out. When unlocked, the spreader feet can simply be pressed together again.