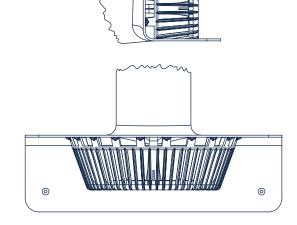

## Installation:

The delivery is ready for installation. Place the gravel basket centrally on the scupperpout, press the locking button down and turn to the right to lock - done. The spreading feet can be continuously adjusted to the diameter of the feeder with the turning mechanism. For later removal, simply turn the knob to the left again to unlock and pull out. When unlocked, the spreader feet can simply be pressed together again.