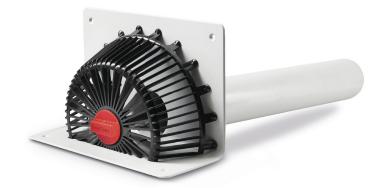

# Gravel basket Vario Fix variably adjustable for scupper

#### **Function:**

Moulded part as an attachment to a spout. Serves to retain coarse dirt particles to stop the drainage system from clogging up.

The flow-optimised geometry ensures low levels of loss and a high flow rate even in heavy rain.