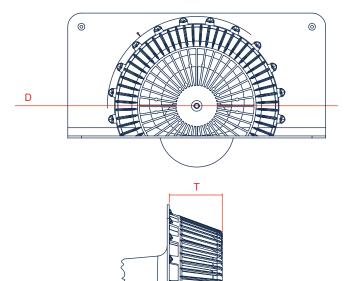

## Package units:

Supplied in cartons, PU 10 units

| Technical data |      |    |
|----------------|------|----|
| D              | 262  | mm |
| Т              | 77,5 | mm |

KALA - KUNSTSTOFFE I Karl-Heinz Lange GmbH+Co.KG reserves the right to make technical changes.