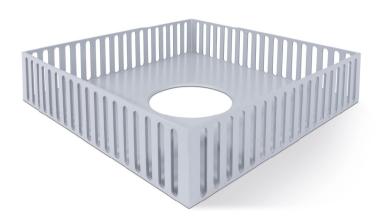

# Gravel guard frame

#### **Function:**

The gravel guard frame reliably retains coarse dirt for gravel and other loads, preventing it from accumulating at the drain. Even with significant dirt accumulation, the gravel guard frame ensures the functionality of the drain.

### Installation:

The gravel guard frame is placed centrally on the drainage point above the drain. The drain grate is then inserted into the opening and clamped into place. The gravel is then pushed against the gravel guard frame on all sides to fix it in position.