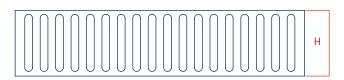

## Package units:

Supplied in cartons, PU 1 unit

| Technical data |        |
|----------------|--------|
| L              | 380 mm |
| В              | 380 mm |
| Н              | 80 mm  |

KALA - KUNSTSTOFFE I Karl-Heinz Lange GmbH+Co.KG reserves the right to make technical changes.