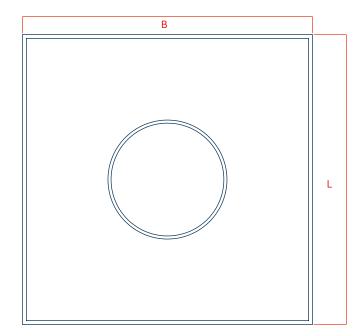

## Package units:

Supplied in cartons, PU 1 unit

| Technical data |        |
|----------------|--------|
| L              | 380 mm |
| В              | 380 mm |
| Н              | 80 mm  |

KALA - KUNSTSTOFFE I Karl-Heinz Lange GmbH+Co.KG reserves the right to make technical changes.