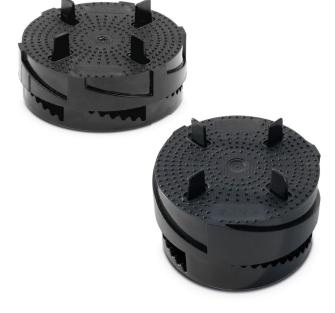

Height-adjustable terrace support system

## **Function:**

Terrace support for the installation of all surface types, particularly stone slabs and boardwalk finishes. The height adjustment and optional equalizing elements permit easy levelling of surfaces and slopes. In combination with the pressure disc, which is available as an accessory, the KALA support forms a sliding support system for direct installation on seals.