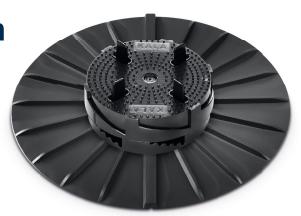

## **Function:**

Terrace support for the installation of all surface types, particularly stone slabs and boardwalk finishes. The height adjustment and optional equalizing elements permit easy levelling of surfaces and slopes. In combination with the pressure disc, which is available as an accessory, the KALA support forms a sliding support system for direct installation on seals.

## **Accessories:**

- ProSilent equaliser disc for terrace support systems, splits into quarters, D 112 mm
- · Large pressure disc, D 250 mm
- · Small pressure disc, D 200 mm

| Technical data |                       |                       |    |
|----------------|-----------------------|-----------------------|----|
|                | H1                    | H2                    |    |
| D              | 120                   | 120                   | mm |
| Ft             | 3, alternativelyely 4 | 3, alternativelyely 4 |    |
| Н              | 28 - 42               | 40 - 70               |    |
| h              | 16                    | 16                    |    |
| b              | 14                    | 14                    |    |