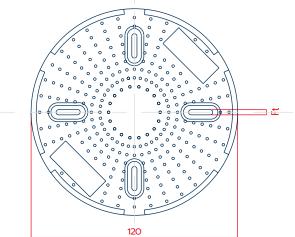

## Versions:

- Tile spacers for joint widths of 3 mm, alternatively 4 mm, different joint widths available as an option
- Detachable tile spacer for laying in bond or at the edge
- KALA Wood: Surface without joint dividers for underlaying wooden constructions

## **Accessories:**

- ProSilent equaliser disc for terrace support systems, splits into quarters, D 112 mm
- · Large pressure disc, D 250 mm
- · Small pressure disc, D 200 mm

| Technical data |                       |                       |    |
|----------------|-----------------------|-----------------------|----|
|                | H1                    | H2                    |    |
| D              | 120                   | 120                   | mm |
| Ft             | 3, alternativelyely 4 | 3, alternativelyely 4 |    |
| Н              | 28 - 42               | 40 - 70               |    |
| h              | 16                    | 16                    |    |
| b              | 14                    | 14                    |    |