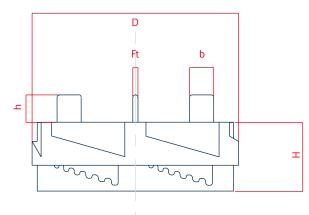

## **Accessories:**

- ProSilent equaliser disc for terrace support systems, splits into quarters, D 112 mm
- · Large pressure disc, D 250 mm
- · Small pressure disc, D 200 mm

| Technical data |                       |                       |    |
|----------------|-----------------------|-----------------------|----|
|                | H1                    | H2                    |    |
| D              | 120                   | 120                   | mm |
| Ft             | 3, alternativelyely 4 | 3, alternativelyely 4 |    |
| Н              | 28 - 42               | 40 - 70               |    |
| h              | 16                    | 16                    |    |
| b              | 14                    | 14                    |    |