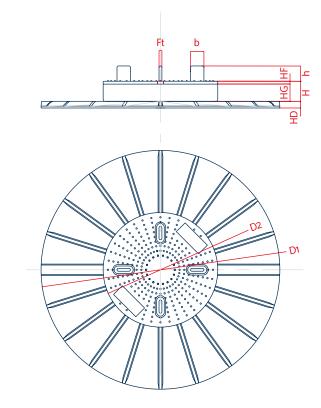

| Technical data                                                             |                       |    |
|----------------------------------------------------------------------------|-----------------------|----|
| D1                                                                         | 250                   |    |
| D2                                                                         | 120                   |    |
| Ft                                                                         | 3, alternativelyely 4 |    |
| Н                                                                          | 21                    |    |
| HG                                                                         | 18                    | mm |
| HF                                                                         | 3                     |    |
| HD                                                                         | 7                     |    |
| h                                                                          | 16                    |    |
| b                                                                          | 14                    |    |
| Optional equalising elements: Equaliser disc, splits into quarters H=3 mm, |                       |    |

Equaliser ring for underlayable terrace support systems H=6 mm

KALA – KUNSTSTOFFE I Karl-Heinz Lange GmbH+Co.KG reserves the right to make technical changes.