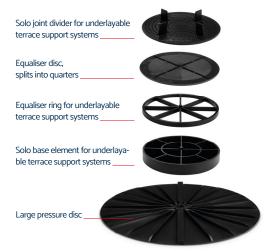

## **Accessories:**

- ProSilent equaliser disc for terrace support systems, splits into quarters, D 112 mm
- Equaliser disc, splits into quarters, D 120 mm
- Equaliser ring for underlayable terrace support systems, D 120 mm
- · Large pressure disc, D 250 mm
- Small pressure disc, D 200 mm