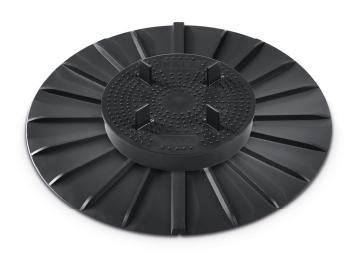

### **Function:**

Terrace support for the installation of all surface types, particularly stone slabs and boardwalk finishes. The height adjustment and equalizing elements permit easy levelling of surfaces and slopes. In combination with the pressure disc, which is available as an accessory, the KALA support forms a sliding support system for direct installation on seals. Additional protective mats must be fitted in areas frequented by the public, such as entrances to public buildings, cafeterias, etc.

# Package units:

- Supplied in cartons, each containing 100 units
- Support system (joint divider and basic element) or joint divider solo, basic element solo