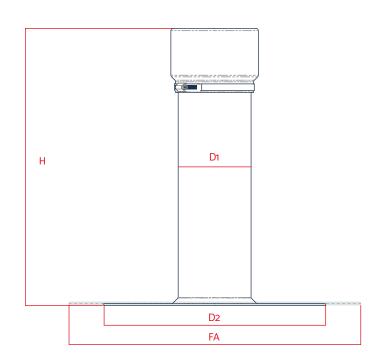

## Package units:

Supplied in foil bags, PU 1 unit

| Technical data                                            |      |                  |    |  |
|-----------------------------------------------------------|------|------------------|----|--|
| Н                                                         | 380  |                  |    |  |
| D pipe D1                                                 | 125  |                  | mm |  |
| D sheet D2                                                | 380  |                  |    |  |
| Foil connection (FA)                                      | D125 | L 580 x B 580 mm |    |  |
| The total height including the polystyrene core is 605 mm |      |                  |    |  |