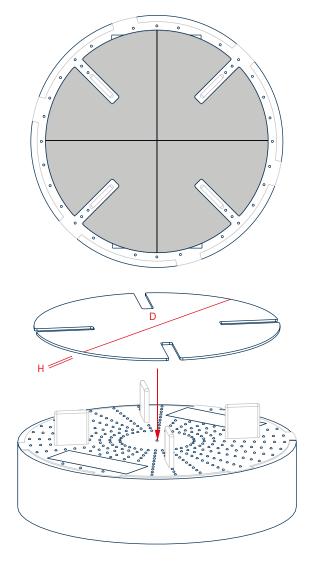

## **Function:**

Made of extra-soft, long-term stabilised PVC, our ProSilent shim reduces impact noise and all other sounds caused by movement. The disc, which is only 1 mm thick, can be divided into quarters, which therefore means it can also be used for compensating for the finest height differences on a support system.

### **Accessories:**

- Complete underlayable terrace support system
- Terrace support system H1
- Terrace support system H2
- H-MAX terrace support system

| Technical data |     |    |
|----------------|-----|----|
| D              | 112 |    |
| Н              | 1   | mm |