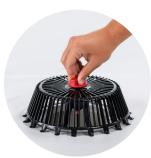

### Installation:

The delivery is ready for installation. Place the gravel basket centrally on the drain or gully, press the locking button down and turn it to the right to lock - done. The spreading feet can be continuously adjusted to the diameter of the drain or gully with the turning mechanism. For later removal, simply turn the knob to the left again to unlock and pull out. When unlocked, the spreader feet can simply be pressed together again.

3. Lock