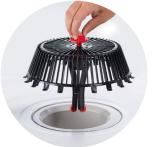

### Installation:

The delivery is ready for installation. Place the gravel basket centrally on the drain or gully, press the locking button down and turn it to the right to lock - done. The spreading feet can be continuously adjusted to the diameter of the drain or gully with the turning mechanism. For later removal, simply turn the knob to the left again to unlock and pull out. When unlocked, the spreader feet can simply be pressed together again.

3. Lock