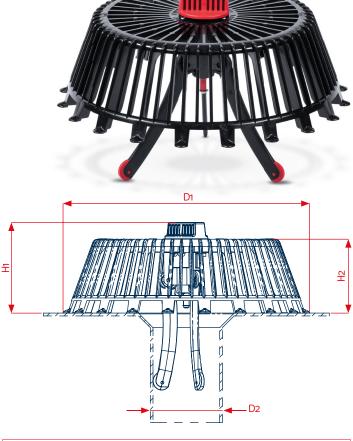

# Fixed in the blink of an eye:

KALA - KUNSTSTOFFE I Karl-Heinz Lange GmbH+Co.KG reserves the right to make technical changes.

| Technical data |                                     |
|----------------|-------------------------------------|
| H1             | 95 mm                               |
| H2             | 77,5 mm                             |
| D1             | 262 mm                              |
| D2             | D 50 mm (DN 50) - D 160 mm (DN 150) |