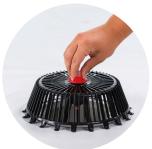

### Installation:

The delivery is ready for installation. Place the gravel basket centrally on the drain or gully, press the locking button down and turn it to the right to lock - done. The spreading feet can be continuously adjusted to the diameter of the drain or gully with the turning mechanism. For later removal, simply turn the knob to the left again to unlock and pull out. When unlocked, the spreader feet can simply be pressed together again.

3. Lock