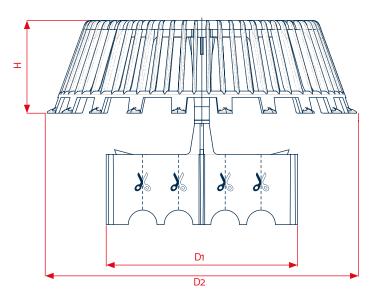

## Installation:

Shorten the four wings on the centring cross to match the inner diameter of the drain or gully, slightly oversize and simply press in. The cutting mark on all four wings makes it easy to cut them exactly to size. Fits all standard drains and gullies up to DN 150.

## Package units:

Supplied in cartons, PU 10 units

| Technical data |         |
|----------------|---------|
| Н              | 77.5 mm |
| D1             | 160 mm  |
| D2             | 262 mm  |

KALA - KUNSTSTOFFE | Karl-Heinz Lange GmbH+Co.KG reserves the right to make technical changes.