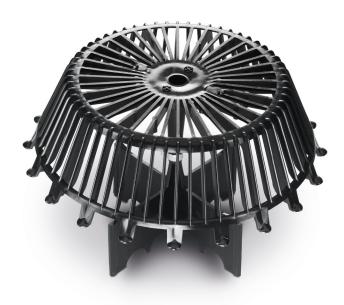

# Gravel basket Classic with centering cross for drains and gullies

# Function:

Moulded part as attachment to a drain or gully. Serves to retain coarse dirt particles to stop the drainage system from clogging up. The LGA-certified, flow-optimised design ensures minimal loss of flow and high performance, even during torrential rain.

## Installation:

Shorten the four wings on the centring cross to match the inner diameter of the drain or gully, slightly oversize and simply press in. The cutting mark on all four wings makes it easy to cut them exactly to size. Fits all standard drains and gullies up to DN 150.