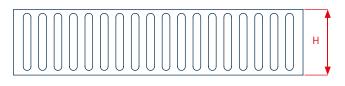

## Versions:

Universal size; different dimensions available on request

Package units:

Supplied in cartons, PU 1 unit

| Technical data |        |
|----------------|--------|
| L              | 380 mm |
| В              | 380 mm |
| Н              | 84 mm  |
| D              | 130 mm |