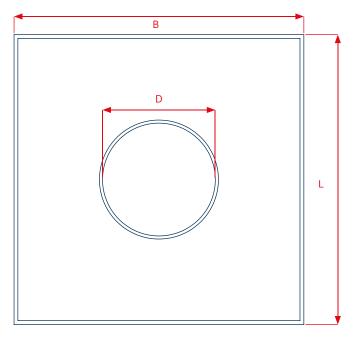

## Versions:

Universal size; different dimensions available on request

Package units:

Supplied in cartons, PU 1 unit

| Technical data |        |
|----------------|--------|
| L              | 380 mm |
| В              | 380 mm |
| Н              | 84 mm  |
| D              | 130 mm |