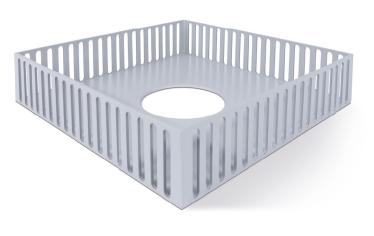

# **Gravel guard frame**

## Function:

The gravel guard frame reliably retains coarse dirt for gravel and other loads, preventing it from accumulating at the drain. Even with significant dirt accumulation, the gravel guard frame ensures the functionality of the drain.

# Installation:

The gravel guard frame is placed centrally on the drainage point above the drain. The drain grate is then inserted into the opening and clamped into place. The gravel is then pushed against the gravel guard frame on all sides to fix it in position.