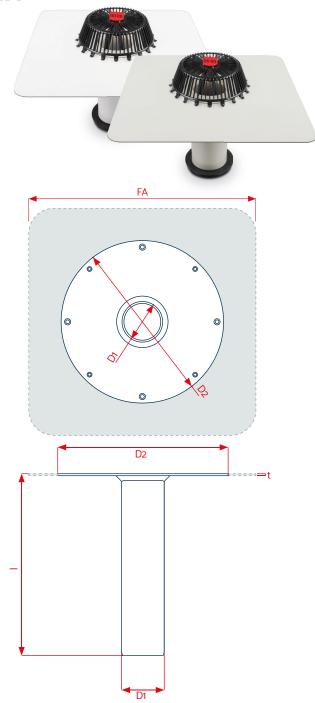

| Technical data       |                                       |                         |  |
|----------------------|---------------------------------------|-------------------------|--|
| D1                   | 50 / 75 mm                            | 95 / 110 / 125 / 160 mm |  |
| D2                   | 300 mm                                | 380 mm                  |  |
| 1                    | 320 mm <sup>1</sup>                   | 320 mm <sup>1</sup>     |  |
| t                    | 3.5 mm                                | 3.5 mm                  |  |
| Foil connection (FC) | D 50 mm (DN 50) to<br>D 75 mm (DN 70) | L 500 x W 500 mm        |  |
| Foil connection (FC) | D 90 mm to<br>D 160 mm (DN 150)       | L 580 x W 580 mm        |  |