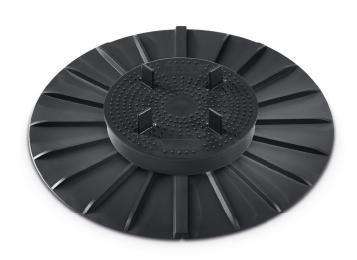

### **Function:**

Terrace support for the installation of all surface types, particularly stone slabs and boardwalk finishes. The height adjustment and equalizing elements permit easy levelling of surfaces and slopes. In combination with the pressure disc, which is available as an accessory, the KALA support forms a sliding support system for direct installation on seals. Additional protective mats must be fitted in areas frequented by the public, such as entrances to public buildings, cafeterias, etc.