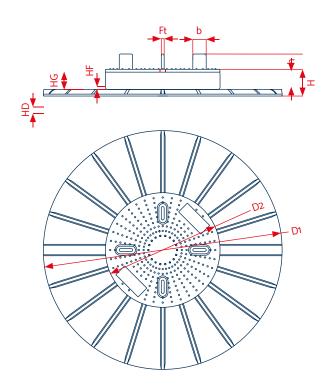

## **Accessories:**

- · ProSilent equaliser disc
- · Equaliser disc, splits into quarters,
- Equaliser ring
- Pressure disc

| Technical data |                       |
|----------------|-----------------------|
| D1             | 250 mm                |
| D2             | 120 mm                |
| Ft             | 3, alternatively 4 mm |
| Н              | 28 mm                 |
| HG             | 18 mm                 |
| HF             | 3 mm                  |
| HD             | 7 mm                  |
| h              | 16 mm                 |
| b              | 14 mm                 |