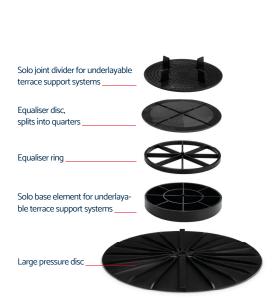

### Versions:

- Joint dividers for joint widths of 3 mm <sup>1</sup>, alternatively available in different joint widths
- · Joint dividers separable for installation in a pattern or at the edge

## **Accessories:**

- · ProSilent equaliser disc
- · Equaliser disc, splits into quarters,
- Equaliser ring
- Pressure disc

| Technical data |                       |
|----------------|-----------------------|
| D1             | 250 mm                |
| D2             | 120 mm                |
| Ft             | 3, alternatively 4 mm |
| Н              | 28 mm                 |
| HG             | 18 mm                 |
| HF             | 3 mm                  |
| HD             | 7 mm                  |
| h              | 16 mm                 |
| b              | 14 mm                 |