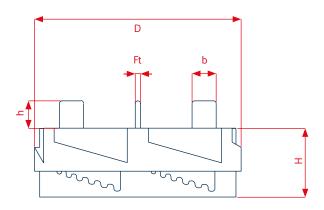

## **Accessories:**

- · ProSilent equaliser disc
- Pressure disc

| Technical data |                       |                       |
|----------------|-----------------------|-----------------------|
|                | H1                    | H2                    |
| D              | 120 mm                | 120 mm                |
| Ft             | 3, alternatively 4 mm | 3, alternatively 4 mm |
| Н              | 28 - 42 mm            | 40 - 70 mm            |
| h              | 16 mm                 | 16 mm                 |
| b              | 14 mm                 | 14 mm                 |