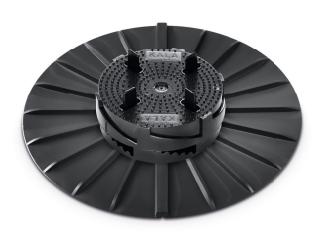

### **Function:**

Terrace support for the installation of all surface types, particularly stone slabs and boardwalk finishes. The height adjustment and optional equalizing elements permit easy levelling of surfaces and slopes. In combination with the pressure disc, which is available as an accessory, the KALA support forms a sliding support system for direct installation on seals.