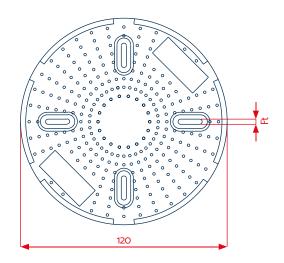

## **Accessories:**

- · ProSilent equaliser disc
- Pressure disc

| Technical data |                       |                       |
|----------------|-----------------------|-----------------------|
|                | H1                    | H2                    |
| D              | 120 mm                | 120 mm                |
| Ft             | 3, alternatively 4 mm | 3, alternatively 4 mm |
| Н              | 28 - 42 mm            | 40 - 70 mm            |
| h              | 16 mm                 | 16 mm                 |
| b              | 14 mm                 | 14 mm                 |